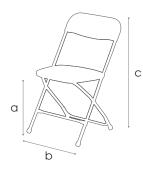

# Europa



Steel folding chair

#### Dimensions



#### a 45 cm b 39 cm c 80 cm ●● 3,35 kg

≓ 39 cm

#### Seat/Back

- ✓ Material polypropylene (UV-resistant)
- ✓ Reinforced seat
- ✓ Holes in seat for water-drainage
  ✓ Back secured to the frame with
  - rivets

#### Features

#### Frame

- ✓ Material Steel
- ✓ Coating epoxy powder coating
- ✓ Dimension tube diam 19x1,2 mm
- Certificates
- ✓ EN 16139:2013
- ✓ Reinforcement bar between front and back legs
- $\checkmark$  Legs are fitted with sustainable caps
- $\checkmark$  Support ribs for extra strength
- ✓ Stackable: 75 high
- The design ensures that the folded chairs form a unity when stacked and shipped



\* Not all combinations are possible. Check your current pricelist.

## Add-ons

## Trolley





### Connectors



✓ Dimensions

dia 19 mm