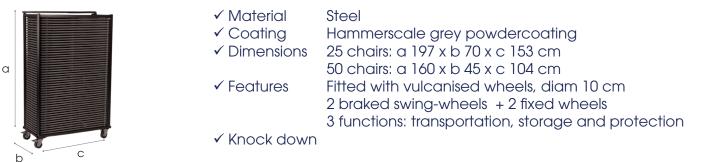

# Europa



Steel folding chair

#### Dimensions



#### a 45 cm b 39 cm c 80 cm ●● 3,35 kg

≓ 39 cm

#### Seat/Back

- ✓ Material polypropylene (UV-resistant)
- ✓ Reinforced seat
- ✓ Holes in seat for water-drainage
  ✓ Back secured to the frame with
  - rivets

#### Features

#### Frame

- ✓ Material Steel
- ✓ Coating epoxy powder coating
- ✓ Dimension tube diam 19x1,2 mm
- Certificates
- ✓ EN 16139:2013
- ✓ Reinforcement bar between front and back legs
- $\checkmark$  Legs are fitted with sustainable caps
- $\checkmark$  Support ribs for extra strength
- ✓ Stackable: 75 high
- The design ensures that the folded chairs form a unity when stacked and shipped



\* Not all combinations are possible. Check your current pricelist.

## Add-ons

## Trolley





### Connectors



✓ Dimensions

dia 19 mm