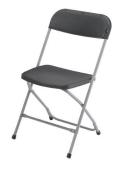

# Europa

Steel folding chair

#### Seat/Back

- ✓ Material polypropylene (UV-resistant)
- ✓ Reinforced seat
- ✓ Holes in seat for water-drainage
  ✓ Back secured to the frame with
  - rivets

#### Frame

- ✓ Material Steel
- ✓ Coating epoxy powder coating
- ✓ Dimension tube diam 19x1,2 mm
- Certificates
- ✓ EN 16139:2013
- ✓ Reinforcement bar between front and back legs
- $\checkmark$  Legs are fitted with sustainable caps
- $\checkmark$  Support ribs for extra strength
- ✓ Stackable: 75 high
- The design ensures that the folded chairs form a unity when stacked and shipped