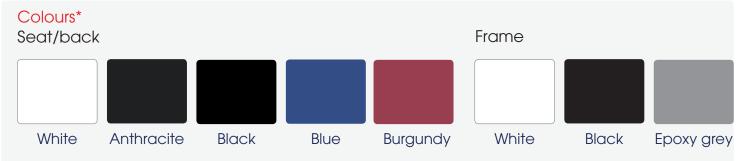

# Europa



Steel folding chair

#### Dimensions



#### a 45 cm b 39 cm c 80 cm ●● 3,35 kg

≓ 39 cm

#### Seat/Back

- ✓ Material polypropylene (UV-resistant)
- ✓ Reinforced seat
- ✓ Holes in seat for water-drainage
  ✓ Back secured to the frame with
  - rivets

#### Features

#### Frame

- ✓ Material Steel
- ✓ Coating epoxy powder coating
- ✓ Dimension tube diam 19x1,2 mm
- Certificates
- ✓ EN 16139:2013
- ✓ Reinforcement bar between front and back legs
- $\checkmark$  Legs are fitted with sustainable caps
- $\checkmark$  Support ribs for extra strength
- ✓ Stackable: 75 high
- The design ensures that the folded chairs form a unity when stacked and shipped



\* Not all combinations are possible. Check your current pricelist.

## Add-ons

## Trolley





### Connectors



✓ Dimensions

dia 19 mm