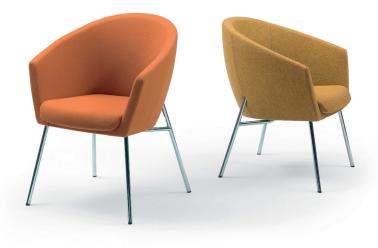

# Megan 4-legged

| models   | 4-legged chair | 4-legged chair Lounge |
|----------|----------------|-----------------------|
| meterage | 170cm          | 170cm                 |
| weight   | 11kg           | 11kg                  |
| packing  | 0,33m3         | 0,33m3                |
|          |                |                       |

### Megan sled

| models   | sled chair | sled chair Lounge |
|----------|------------|-------------------|
| meterage | 170cm      | 170cm             |
| weight   | 11kg       | 11kg              |
| packing  | 0,33m3     | 0,33m3            |