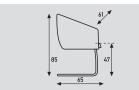

### Megan sled

| models   | sled chair | sled chair Lounge |
|----------|------------|-------------------|
| meterage | 170cm      | 170cm             |
| weight   | 11kg       | 11kg              |
| packing  | 0,33m3     | 0,33m3            |