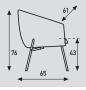

# Megan 4-legged

| models   | 4-legged chair | 4-legged chair Lounge |
|----------|----------------|-----------------------|
| meterage | 170cm          | 170cm                 |
| weight   | 11kg           | 11kg                  |
| packing  | 0,33m3         | 0,33m3                |
|          |                |                       |