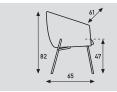

# Megan 4-legged

| models   | 4-legged chair | 4-legged chair Lounge |
|----------|----------------|-----------------------|
| meterage | 170cm          | 170cm                 |
| weight   | 11kg           | 11kg                  |
| packing  | 0,33m3         | 0,33m3                |
|          |                |                       |