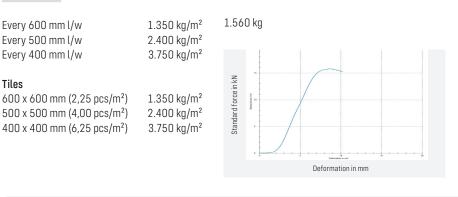

## LOAD/M<sup>2</sup>

#### DRUKTEST (ZWICK)

Calculation valid with correct placement and use without extension pieces. For higher construction with extension piece, these results are not valid. Minimum 1.5 threads must still be threaded into the base piece.