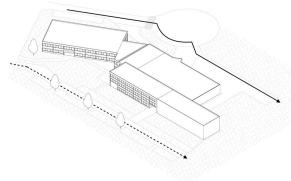

## Spaces for Rent in Evere/Haren on Rotor DC's site

- 1 Warehouse
- 2 Un-build Terrain 2600 m<sup>2</sup>
- 3 Offices
  11 to 55 m<sup>2</sup>

Rotor DC is looking for organisations and people interested in joining us at our new headquarters located on the corner of Avenue Croydon and Avenue de Bale in Evere.

During the summer of 2022 we moved our company to our current location for a long-term period (30 years or more). The 14,000 sqm site hosts several constructions from the '1980, including two warehouses and two office buildings. RotorDC occupies parts of the office building and warehouse in the front of the site, as well as the front courtyards, while other organisations and independent makers have settled on the first and second floor, occupying office spaces and workshops.