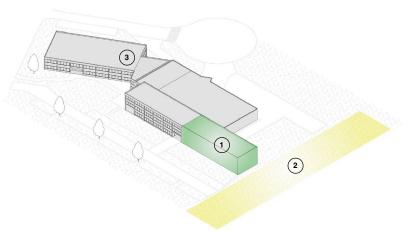

## Spaces for Rent in Evere/Haren on Rotor DC's site

- 1 Warehouse
- 2 Un-build Terrain 2600 m<sup>2</sup>
- 3 Offices
  11 to 55 m<sup>2</sup>

Rotor DC is looking for organisations and people interested in joining us at our new headquarters located on the corner of Avenue Croydon and Avenue de Bale in Evere.

During the summer of 2022 we moved our company to our current location for a long-term period (30 years or more). The 14,000 sqm site hosts several constructions from the '1980, including two warehouses and two office buildings. RotorDC occupies parts of the office building and warehouse in the front of the site, as well as the front courtyards, while other organisations and independent makers have settled on the first and second floor, occupying office spaces and workshops.

## Avenue de Bâle 3, 1140 Evere

The site is part of the Da Vinci business parc by citydev.brussels

"The rear garden" is an un-built terrain of approximately 2600 m² on the east-side of the site is available for rent.
On this one, we can go for a long-term lease at a reasonable price, allowing to develop surprising projects on this piece of land. We are looking forward to read your proposals!
The urbanistic status of this ground is urban industry area (Zones d'industries urbaines / Stedelijke industriegebieden, cfr: PRAS).