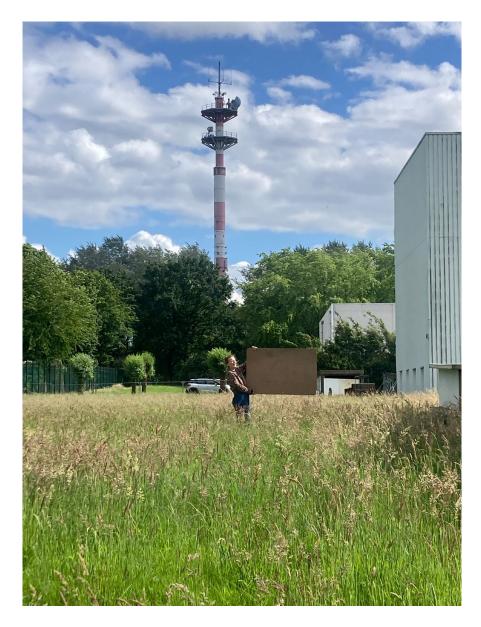

## Avenue de Bâle 3, 1140 Evere

The site is part of the Da Vinci business parc by citydev.brussels

"The rear garden" is an un-built terrain of approximately 2600 m² on the east-side of the site is available for rent.
On this one, we can go for a long-term lease at a reasonable price, allowing to develop surprising projects on this piece of land. We are looking forward to read your proposals!
The urbanistic status of this ground is urban industry area (Zones d'industries urbaines / Stedelijke industriegebieden, cfr: PRAS).