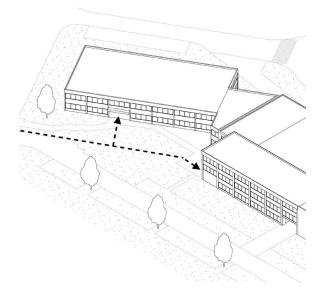

During the summer of 2022 we moved our company to our current location for a long-term period (30 years or more). The 14,000 sqm site hosts several constructions from the '1980, including two warehouses and two office buildings. RotorDC occupies parts of the office building and warehouse in the front of the site, as well as the front courtyards, while other organisations and independent makers have settled on the first and second floor, occupying office spaces and workshops.

## Avenue de Bâle 3, 1140 Evere

The site is part of the Da Vinci business parc by citydev.brussels

"The rear garden" is an un-built terrain of approximately 2600 m² on the east-side of the site is available for rent.
On this one, we can go for a long-term lease at a reasonable price, allowing to develop surprising projects on this piece of land. We are looking forward to read your proposals!
The urbanistic status of this ground is urban industry area (Zones d'industries urbaines / Stedelijke industriegebieden, cfr: PRAS).