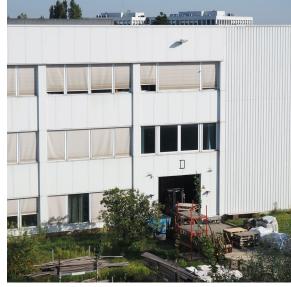

During the summer of 2022 we moved our company to our current location for a long-term period (30 years or more). The 14,000 sqm site hosts several constructions from the '1980, including two warehouses and two office buildings. RotorDC occupies parts of the office building and warehouse in the front of the site, as well as the front courtyards, while other organisations and independent makers have settled on the first and second floor, occupying office spaces and workshops.

## Avenue de Bâle 3, 1140 Evere

The site is part of the Da Vinci business parc by citydev.brussels

"The rear garden" is an un-built terrain of approximately 2600 m² on the east-side of the site is available for rent.
On this one, we can go for a long-term lease at a reasonable price, allowing to develop surprising projects on this piece of land. We are looking forward to read your proposals!
The urbanistic status of this ground is urban industry area (Zones d'industries urbaines / Stedelijke industriegebieden, cfr: PRAS).