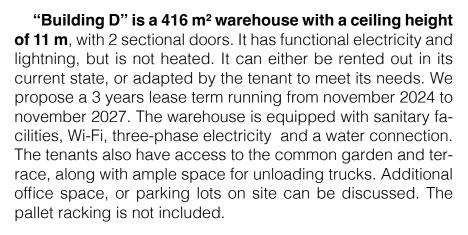

During the summer of 2022 we moved our company to our current location for a long-term period (30 years or more). The 14,000 sqm site hosts several constructions from the '1980, including two warehouses and two office buildings. RotorDC occupies parts of the office building and warehouse in the front of the site, as well as the front courtyards, while other organisations and independent makers have settled on the first and second floor, occupying office spaces and workshops.