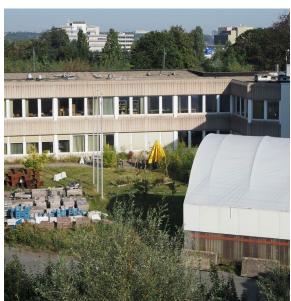

During the summer of 2022 we moved our company to our current location for a long-term period (30 years or more). The 14,000 sqm site hosts several constructions from the '1980, including two warehouses and two office buildings. RotorDC occupies parts of the office building and warehouse in the front of the site, as well as the front courtyards, while other organisations and independent makers have settled on the first and second floor, occupying office spaces and workshops.