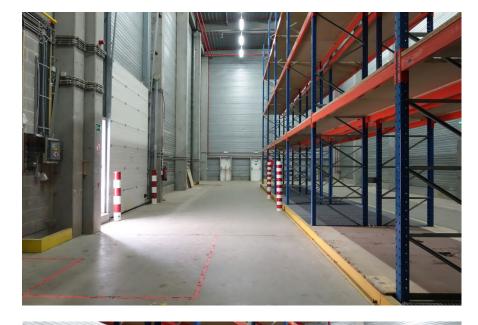

## Spaces for Rent in Evere/Haren on Rotor DC's site

- 1 Warehouse
- 2 Un-build Terrain 2600 m<sup>2</sup>
- 3 Offices
  11 to 55 m<sup>2</sup>

Rotor DC is looking for organisations and people interested in joining us at our new headquarters located on the corner of Avenue Croydon and Avenue de Bale in Evere.