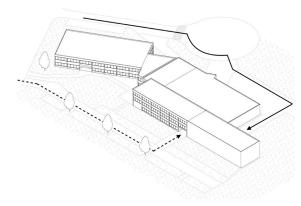

During the summer of 2022 we moved our company to our current location for a long-term period (30 years or more). The 14,000 sqm site hosts several constructions from the '1980, including two warehouses and two office buildings. RotorDC occupies parts of the office building and warehouse in the front of the site, as well as the front courtyards, while other organisations and independent makers have settled on the first and second floor, occupying office spaces and workshops.

## Avenue de Bâle 3, 1140 Evere

The site is part of the Da Vinci business parc by citydev.brussels

"The rear garden" is an un-built terrain of approximately 2600 m² on the east-side of the site is available for rent.
On this one, we can go for a long-term lease at a reasonable price, allowing to develop surprising projects on this piece of land. We are looking forward to read your proposals!
The urbanistic status of this ground is urban industry area (Zones d'industries urbaines / Stedelijke industriegebieden, cfr: PRAS).