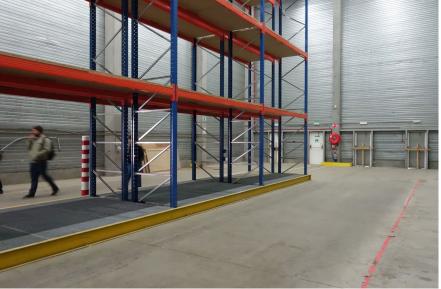

During the summer of 2022 we moved our company to our current location for a long-term period (30 years or more). The 14,000 sqm site hosts several constructions from the '1980, including two warehouses and two office buildings. RotorDC occupies parts of the office building and warehouse in the front of the site, as well as the front courtyards, while other organisations and independent makers have settled on the first and second floor, occupying office spaces and workshops.