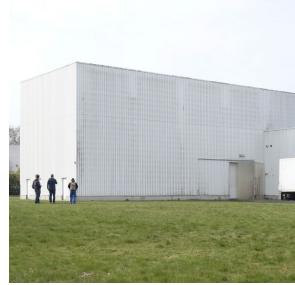

During the summer of 2022 we moved our company to our current location for a long-term period (30 years or more). The 14,000 sqm site hosts several constructions from the '1980, including two warehouses and two office buildings. RotorDC occupies parts of the office building and warehouse in the front of the site, as well as the front courtyards, while other organisations and independent makers have settled on the first and second floor, occupying office spaces and workshops.

## Avenue de Bâle 3, 1140 Evere

The site is part of the Da Vinci business parc by citydev.brussels

"The rear garden" is an un-built terrain of approximately 2600 m² on the east-side of the site is available for rent.
On this one, we can go for a long-term lease at a reasonable price, allowing to develop surprising projects on this piece of land. We are looking forward to read your proposals!
The urbanistic status of this ground is urban industry area (Zones d'industries urbaines / Stedelijke industriegebieden, cfr: PRAS).